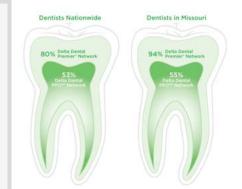

to<br>\$1,500<br>No deductible   |
| Calendar Year Deductible<br>(Applied to Basic and Major services)<br>Annual Maximum<br>(Applied to Preventive, Basic and Major services)<br>Dependent Age Limit: 26                                                                                                                                                                                                                                                                                                             | \$50 individual<br>3X family<br>\$1,000   | \$50 individual<br>3X family<br>\$1,000      | \$50 individual<br>3X family<br>\$1,000 |

## **Added Features Included**

MAXAdvantage - Charges for exams, cleanings, x-rays and fluoride treatments will not be deducted from the annual benefit maximum.



This is intended to be a summary only. If a discrepancy occurs the Summary Plan Document will govern. Please refer to your Summary Plan Description (SPD) for a more complete listing of services including plan limitations and exclusions. Orthodontic treatment in progress may be covered. Benefits provided by the prior carrier will be subtracted from the lifetime maximum available from Delta Dental.